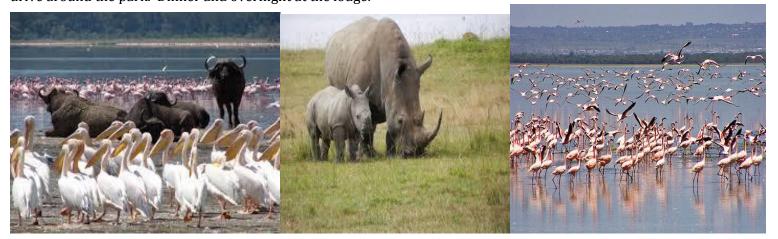

## Day 2: Nairobi - Lake Nakuru

After breakfast depart for Lake Nakuru National Park with a stop at Lake Naivasha for boat ride. Lake Nakuru National Park if famous its abundance of flamingoes and it is also home to the rare water buck, pelicans, Rothschild giraffe, the black and the white rhino arriving in time for lunch at Lake Nakuru Lodge. Brief relaxation then proceed for evening game drive around the park. Dinner and overnight at the lodge.